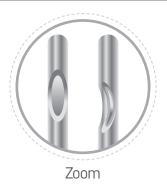

## **Precise Injection**

Electro polished ultra thin wall cannula with blunt tip enables as traumatic treatment with all fillers

WHAT Silk **MICRO FILLER NEEDLE** 

Ultra Thin Wall

Less Trauma

- Excellent Results
- Minimal Downtime
- High quality Stainless Steel